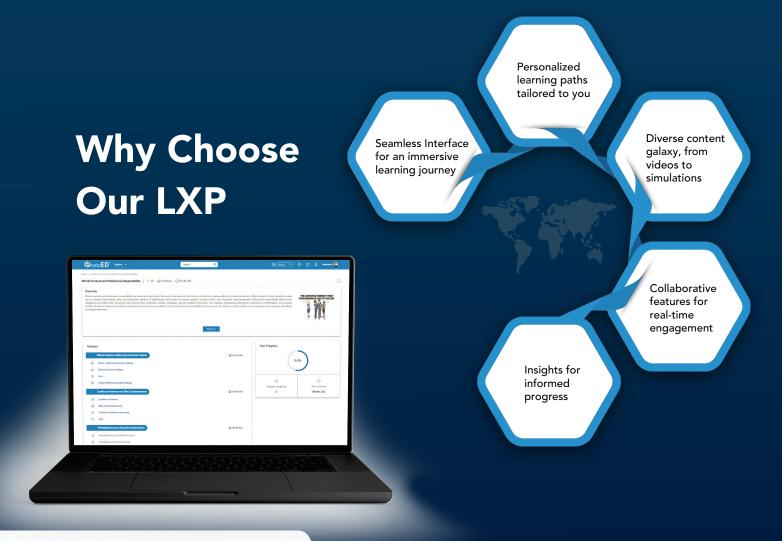

## Transform Learning, Transform Potential

- 🔅 Empower Growth through Adaptive Learning
- $\leftrightarrow$  Bridge the Gap between Knowledge and Potential
  - Evolve your Skills, Evolve your Future
  - Embrace Change, Embrace your full Potential