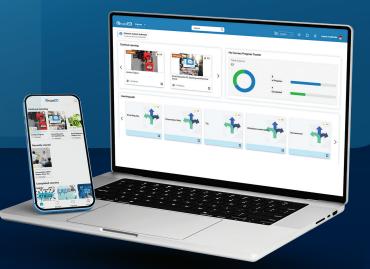

## enablED features

|          | - | 1               |
|----------|---|-----------------|
|          | Ţ |                 |
| <u> </u> | ٠ | )) <sup>_</sup> |
| 1        | Y | R               |

Personalized Learning Paths tailored to Employee Roles

Access to a Rich Library of Industry-Relevant Content

Interactive Simulations and Real-Life Scenarios

Microlearning Modules for Bite-Sized Learning

Collaborative Spaces for Peer-to-Peer Knowledge Sharing

Performance Analytics and Progress Tracking

| ⊿، | 5 |
|----|---|
| E  | ( |
| -  | Ĩ |
|    |   |

Integration of Assessments and Certifications

Seamless Onboarding for New Employees

Continuous Learning for Skill Enhancement